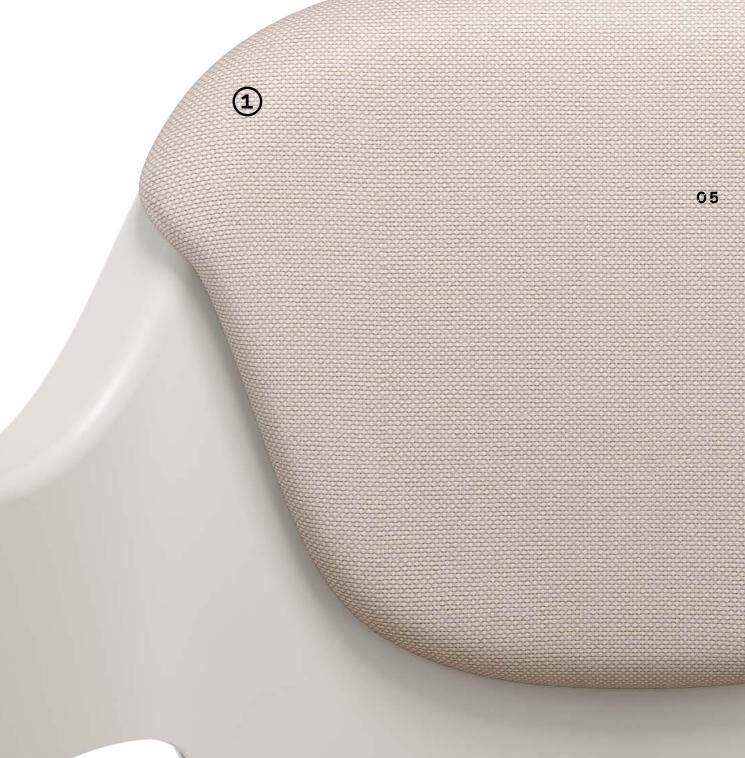

# 1 IT'S ALL ABOUT YOU

The thick and luxurious padding ensures a firm and comfortable seat. The sisal colour of the upholstery is a neutral tone which will fit in every household. The upholstery is also fire retardant, liquid repellent and easy to clean. The HomeGlide is operated with an easy to use joystick which can also be removed to prevent unauthorised usage.