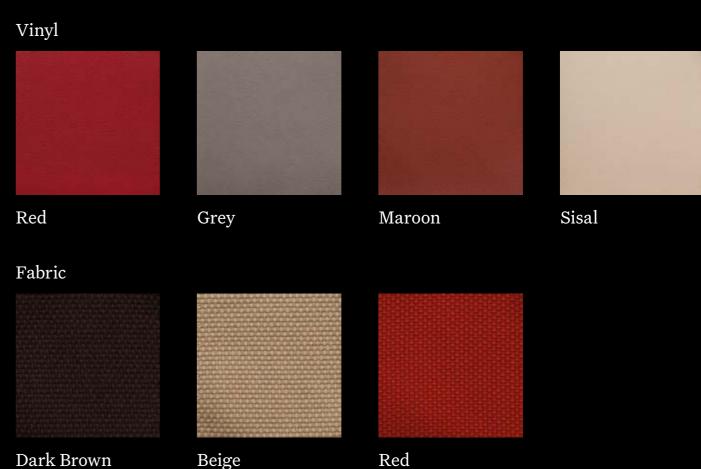

#### **UPHOLSTERY**

CHOOSE FROM
FABRIC AND VINYL
SEAT COVERS TO
MATCH THE STYLE
OF YOUR HOME

#### A world of choice

As well as the quality enhancements that come as standard with the HomeGlide Extra, there are a number of options available which include a wide array of upholstery colours. Choose from fabric and vinyl seat covers to match the style of your home and décor.