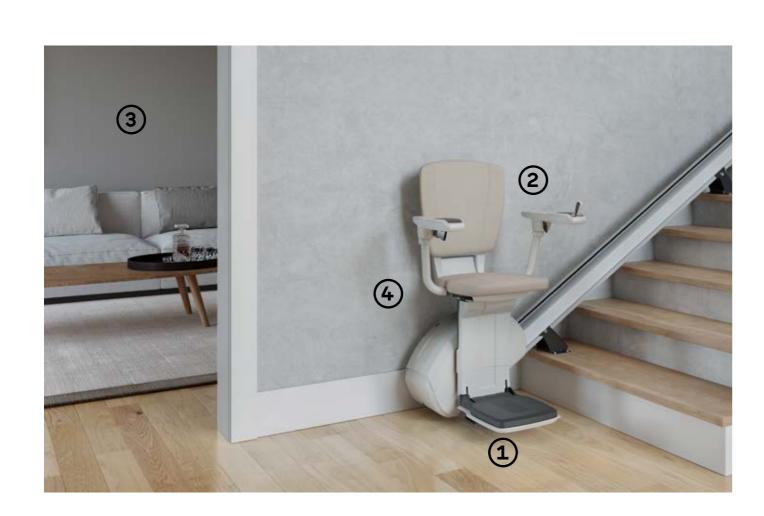

THE HOMEGLIDE'S
ALUMINIUM RAIL
HAS A SLIM DESIGN
GIVING A MODERN
AND CLEAN LOOK

03

The HomeGlide stairlift range delivers a solution for all straight staircase requirements and budgets. The HomeGlide, HomeGlide Extra and HomeGlide Outdoor are fitted onto your staircase and not your wall. This allows the lift to be installed quickly, easily and with minimal disruption to your home.

It is designed to glide effortlessly along an aluminium track, providing an attractive, elegant and discreet addition to your home. Built using the latest technology, the HomeGlide stairlift range can be fitted to almost all straight staircases as narrow as 740mm.

#### COMPACT AND DISCREET

The HomeGlide's design is simple, sturdy and above all satisfies your accessibility requirements. Remote control handsets allow the HomeGlide to park at either the top or bottom of the staircase, wherever is the most convenient for you. When not in use the HomeGlide is folded away to only 380mm on any landing, out of the way of any other staircase users.