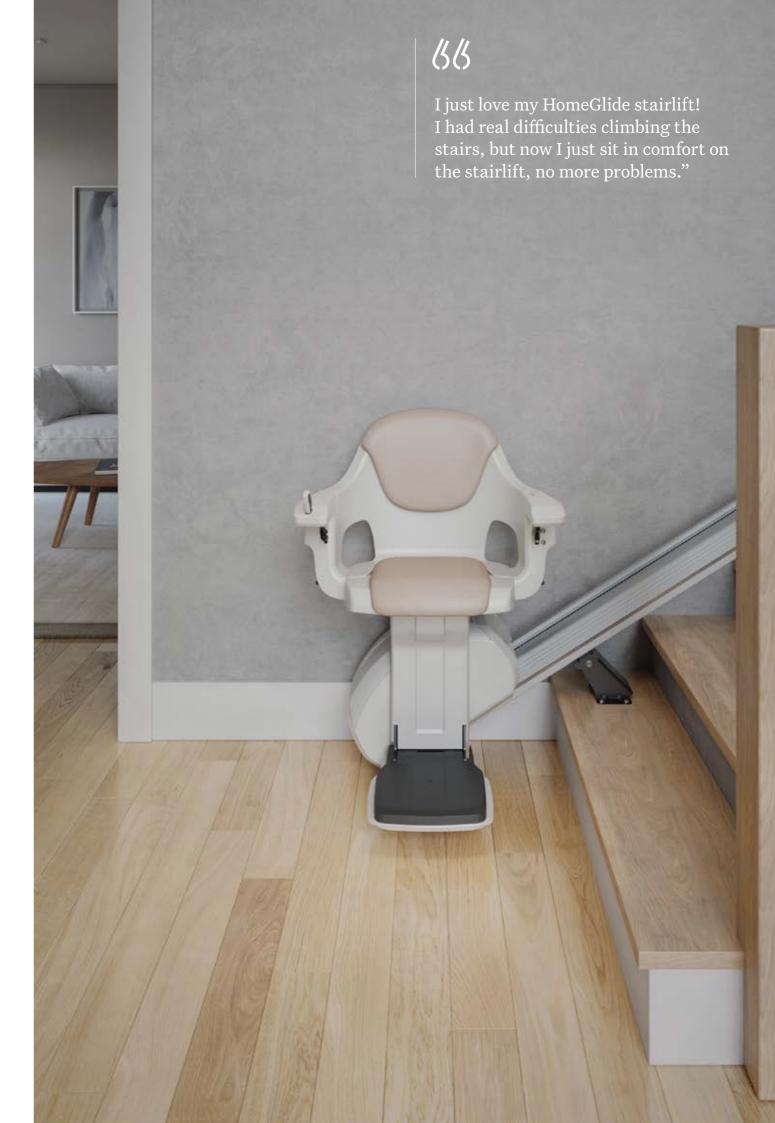

# 1 IT'S ALL ABOUT YOU

The thick and luxurious padding ensures a firm and comfortable seat. The sisal colour of the upholstery is a neutral tone which will fit in every household. The upholstery is also fire retardant, liquid repellent and easy to clean. The HomeGlide is operated with an easy to use joystick which can also be removed to prevent unauthorised usage.

It is designed to glide effortlessly along an aluminium track, providing an attractive, elegant and discreet addition to your home. Built using the latest technology, the HomeGlide stairlift range can be fitted to almost all straight staircases as narrow as 740mm.

#### COMPACT AND DISCREET

The HomeGlide's design is simple, sturdy and above all satisfies your accessibility requirements. Remote control handsets allow the HomeGlide to park at either the top or bottom of the staircase, wherever is the most convenient for you. When not in use the HomeGlide is folded away to only 380mm on any landing, out of the way of any other staircase users.