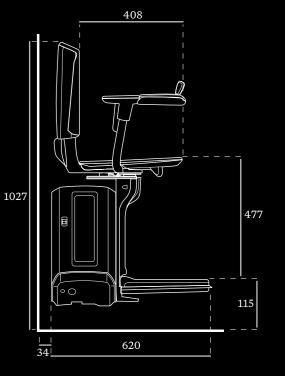

# TECHNICAL SPECIFICATION

CERTIFIED TO THE HIGHEST STANDARDS

#### **SPECIFICATION**

| Max Speed                  | 0.12 m/s                                              |
|----------------------------|-------------------------------------------------------|
| Drive Type                 | Rack and pinion                                       |
| Motor Wattage              | 280 W                                                 |
| Weight Capacity            | Standard: max 146 kg<br>Outdoor: max 125 kg           |
| Batteries                  | 2 × 12 V batteries; total 24V                         |
| Operation                  | Joystick control as standard                          |
| Staircase Incline          | 28° up to 53° (up to 45° for use in 125–146 kg range) |
| Certification              | Machine Directive 2006/42/<br>EG BS EN 81-40          |
| Automatic Stop             | Yes                                                   |
| Footrest                   | Yes                                                   |
| Retractable<br>Safety Belt | Yes                                                   |