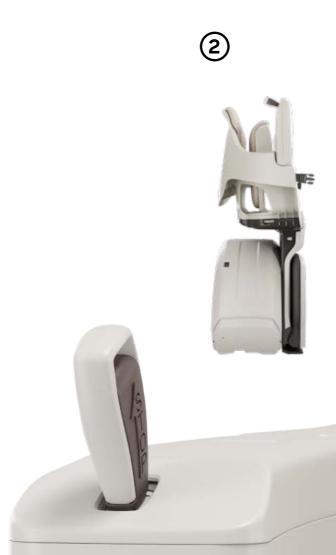

#### Powered swivel seat

The HomeGlide Extra comes with a manual swivel seat as standard. Upgrading to the powered swivel seat allows you to turn the chair easily at the top or bottom landing by maintaining pressure on the joystick. This allows a safe exit from the chair as the lift automatically rotates away from the open staircase.