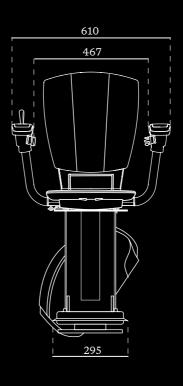

# TECHNICAL SPECIFICATION

CERTIFIED TO THE HIGHEST STANDARDS

#### **SPECIFICATION**

| Max Speed                  | 0.12 m/s                                              |
|----------------------------|-------------------------------------------------------|
| Drive Type                 | Rack and pinion                                       |
| Motor Wattage              | 280 W                                                 |
| Weight Capacity            | Standard: max 146 kg<br>Outdoor: max 125 kg           |
| Batteries                  | 2 × 12 V batteries; total 24V                         |
| Operation                  | Joystick control as standard                          |
| Staircase Incline          | 28° up to 53° (up to 45° for use in 125–146 kg range) |
| Certification              | Machine Directive 2006/42/<br>EG BS EN 81-40          |
| Automatic Stop             | Yes                                                   |
| Footrest                   | Yes                                                   |
| Retractable<br>Safety Belt | Yes                                                   |