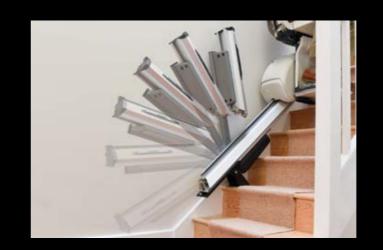

#### COMPACT AND DISCREET

The HomeGlide's design is simple, sturdy and above all satisfies your accessibility requirements. Remote control handsets allow the HomeGlide to park at either the top or bottom of the staircase, wherever is the most convenient for you. When not in use the HomeGlide is folded away to only 380mm on any landing, out of the way of any other staircase users.

## Automatic Powered Hinge If you have an obstruction at the foot of the

staircase you can choose to have an automatic powered hinge installed. Once you have used the stairlift it will return to the top of the stairs and the lower section of the rail will fold away, leaving the bottom of your staircase clear.