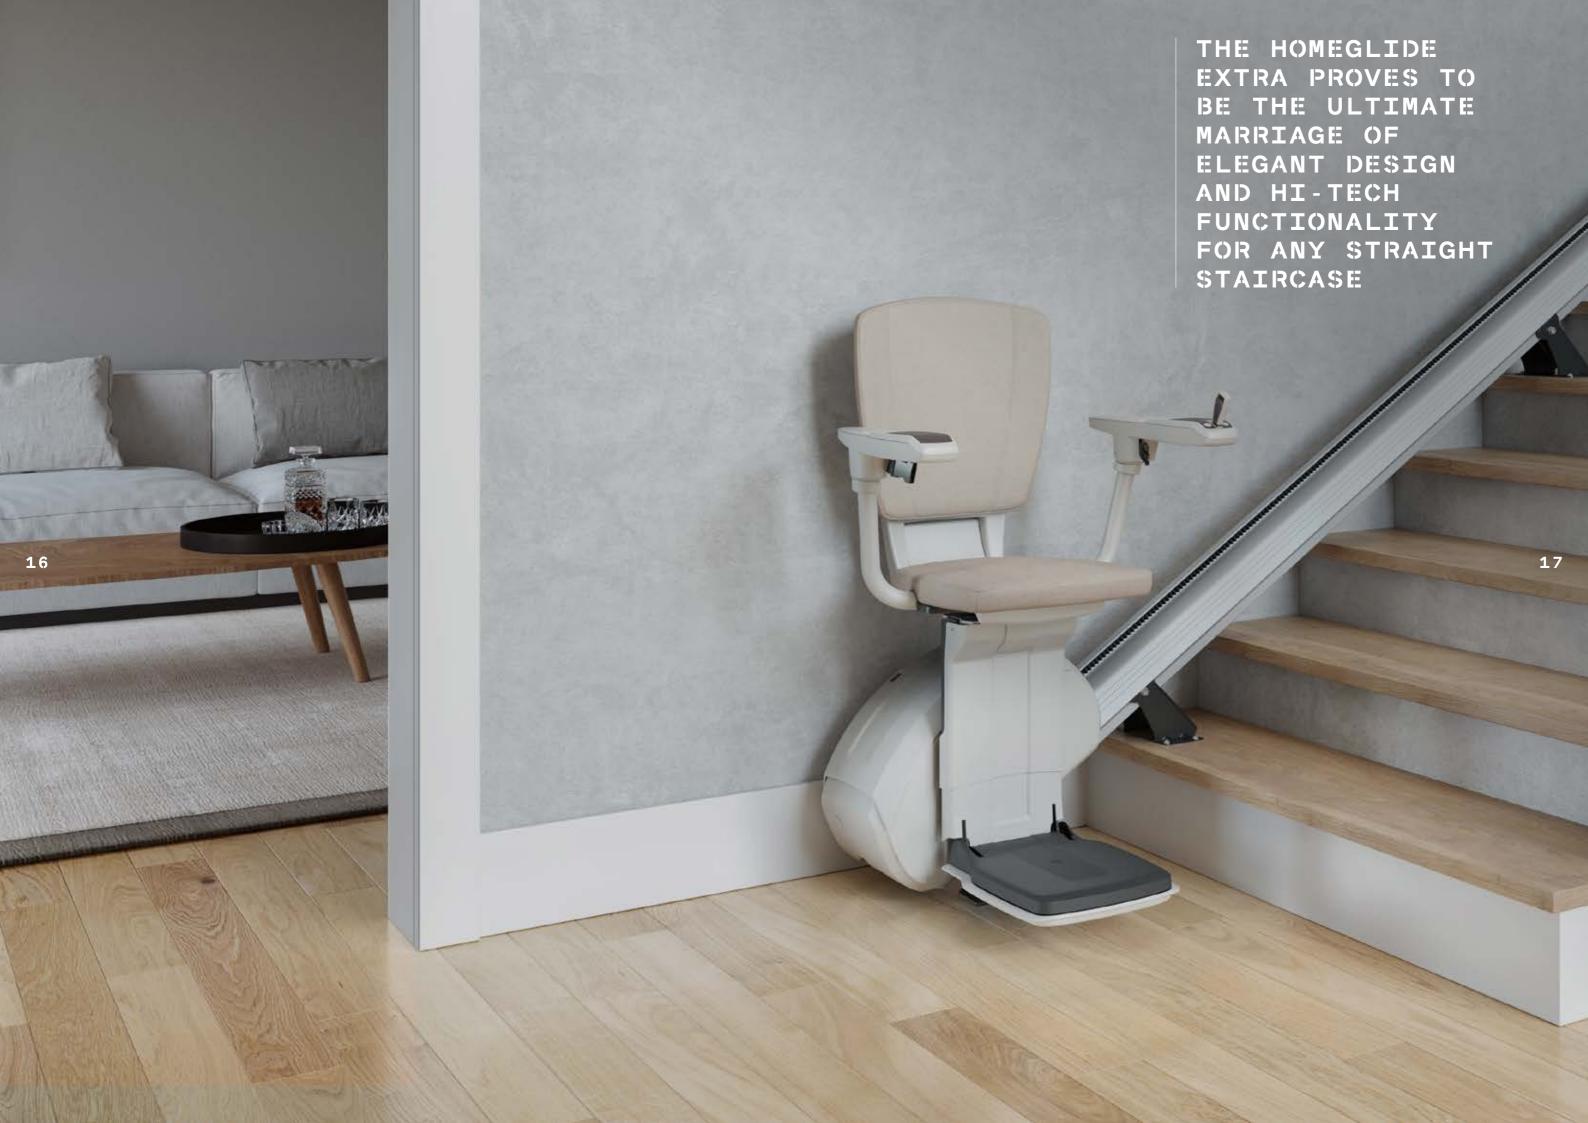

With an added choice of upholstery and functionality options, HomeGlide Extra is an elegant and attractive addition to your home.

#### **UPHOLSTERY**

CHOOSE FROM
FABRIC AND VINYL
SEAT COVERS TO
MATCH THE STYLE
OF YOUR HOME

#### Linked footrest

As standard, the HomeGlide Extra comes with a linked footrest. This feature makes it most effortless when unfolding the chair as the footrest is linked to the seat.

# **Ergonomically-** shaped seat

Designed with ergonomic experts the HomeGlide Extra uses a seat which positively influences your posture while offering maximum comfort.

There are four different seat heights to choose from providing you with the most comfortable seating position possible.

#### A world of choice

As well as the quality enhancements that come as standard with the HomeGlide Extra, there are a number of options available which include a wide array of upholstery colours. Choose from fabric and vinyl seat covers to match the style of your home and décor.

#### Powered swivel seat

The HomeGlide Extra comes with a manual swivel seat as standard. Upgrading to the powered swivel seat allows you to turn the chair easily at the top or bottom landing by maintaining pressure on the joystick. This allows a safe exit from the chair as the lift automatically rotates away from the open staircase.