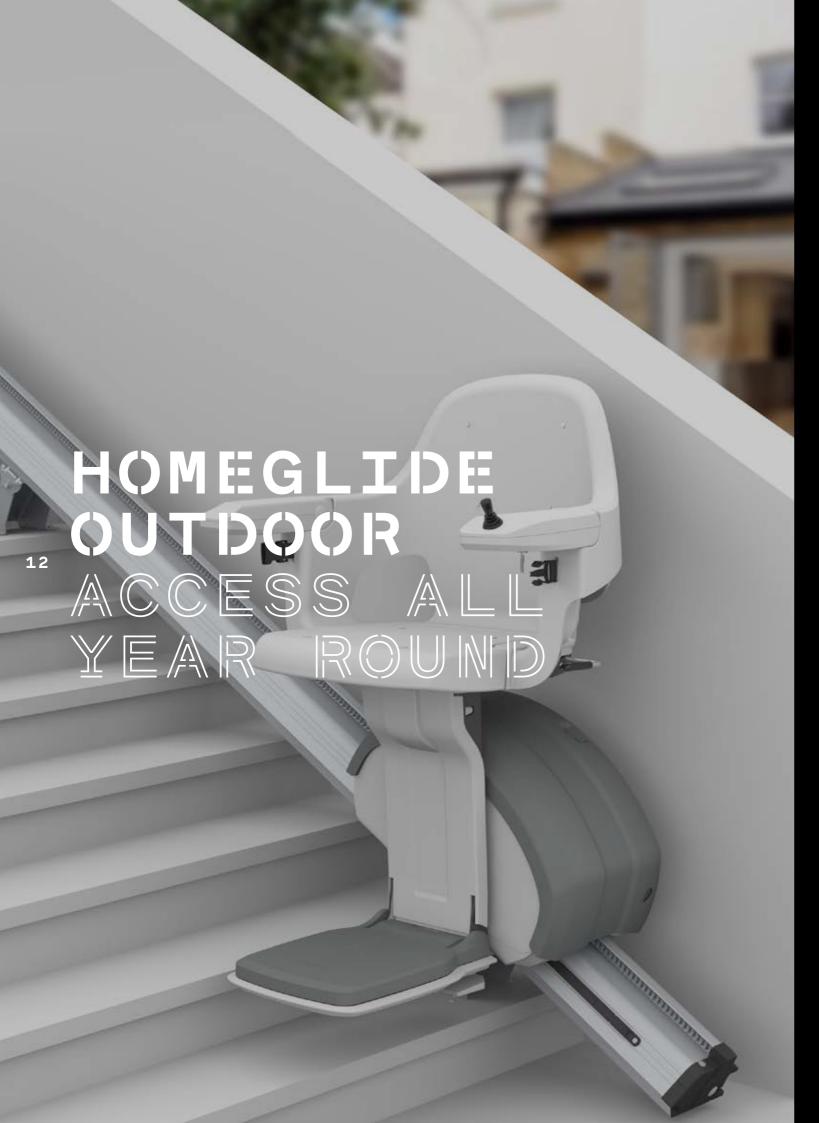

WITH THE IP-55
RATED HOMEGLIDE
OUTDOOR MODEL,
YOU CAN ENJOY
OUTDOOR ACCESS
WHATEVER THE
WEATHER

The HomeGlide Outdoor has successfully passed a range of industry accepted corrosion, rain protection and climate testing to ensure reliability and performance, and has specially treated components to provide you with a stairlift that can be used at any time of the year.

A weatherproof coating on all exposed parts of the lift protects against rain, dust and direct sunlight. A cover is provided to give additional protection to the lift when not in use.