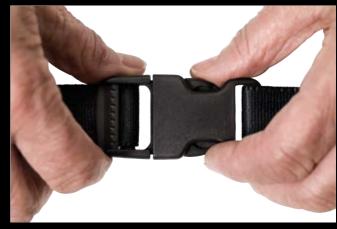

#### SAFETY

Your safety is of paramount importance to us. The HomeGlide stairlift is certified to machine directive 2006/42/EG and BS EN 81-40. During travel the retractable seat belt will keep you secure on the stairlift. If the lift encounters an obstacle it will safely come to a stop as a result of special safety edges on the drive unit. The stairlift is battery operated, which means you can still use it during a power cut.

Retractable Safety Belt A retractable seat belt keeps you secure while using your HomeGlide stairlift.

When you choose a HomeGlide stairlift you ensure an ideal solution for your staircase. With a smooth aluminium track, this stairlift can be fitted to almost any straight staircase.