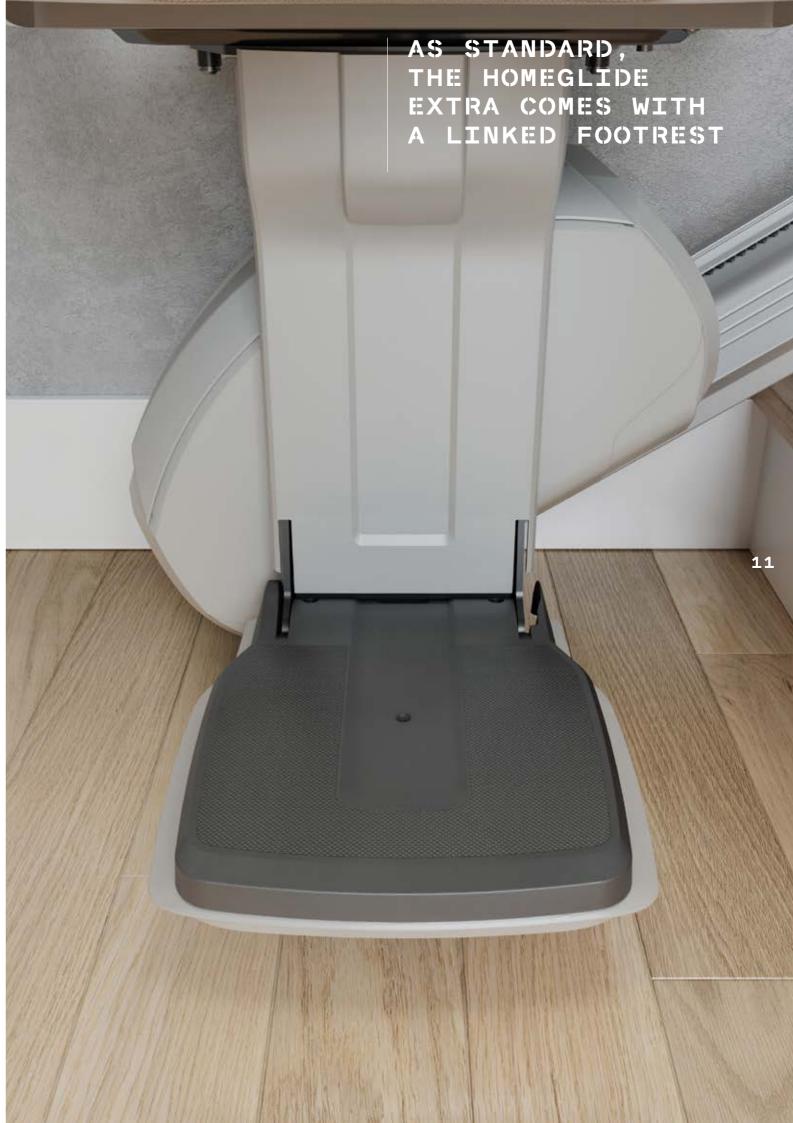

#### Linked footrest

As standard, the HomeGlide Extra comes with a linked footrest. This feature makes it most effortless when unfolding the chair as the footrest is linked to the seat.