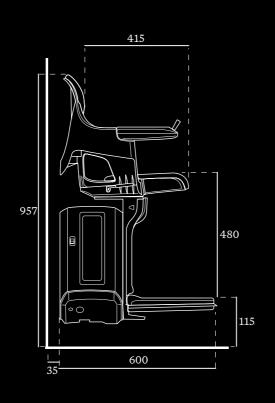

#### **SPECIFICATION**

| Max Speed                  | 0.12 m/s                                              |
|----------------------------|-------------------------------------------------------|
| Drive Type                 | Rack and pinion                                       |
| Motor Wattage              | 280 W                                                 |
| Weight Capacity            | Standard: max 146 kg<br>Outdoor: max 125 kg           |
| Batteries                  | 2 × 12 V batteries; total 24V                         |
| Operation                  | Joystick control as standard                          |
| Staircase Incline          | 28° up to 53° (up to 45° for use in 125–146 kg range) |
| Certification              | Machine Directive 2006/42/<br>EG BS EN 81-40          |
| Automatic Stop             | Yes                                                   |
| Footrest                   | Yes                                                   |
| Retractable<br>Safety Belt | Yes                                                   |