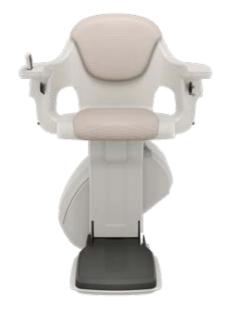

# 1 IT'S ALL ABOUT YOU

The thick and luxurious padding ensures a firm and comfortable seat. The sisal colour of the upholstery is a neutral tone which will fit in every household. The upholstery is also fire retardant, liquid repellent and easy to clean. The HomeGlide is operated with an easy to use joystick which can also be removed to prevent unauthorised usage.

It is designed to glide effortlessly along an aluminium track, providing an attractive, elegant and discreet addition to your home. Built using the latest technology, the HomeGlide stairlift range can be fitted to almost all straight staircases as narrow as 740mm.

#### COMPACT AND DISCREET

The HomeGlide's design is simple, sturdy and above all satisfies your accessibility requirements. Remote control handsets allow the HomeGlide to park at either the top or bottom of the staircase, wherever is the most convenient for you. When not in use the HomeGlide is folded away to only 380mm on any landing, out of the way of any other staircase users.